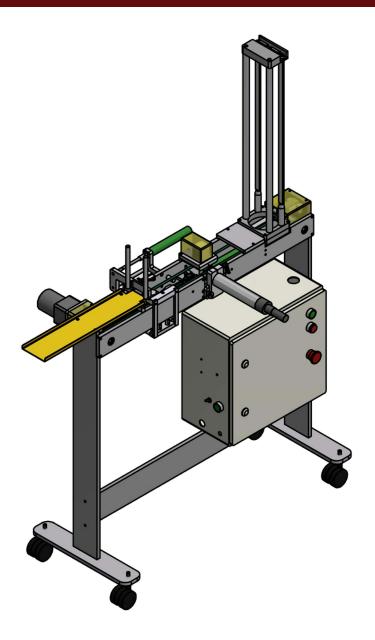

## **MultiPRINT**<sup>TM</sup> **Standalone Printing Systems**

## Model 097

- Designed to accommodate single sized plates, with a magazine capacity of 20.
- Minimal setup for ease of use.
- Manual infeed and outfeed of stacks

- Includes a print head bracket customized to the customer printer.
- Includes a sensor to trigger the printer.