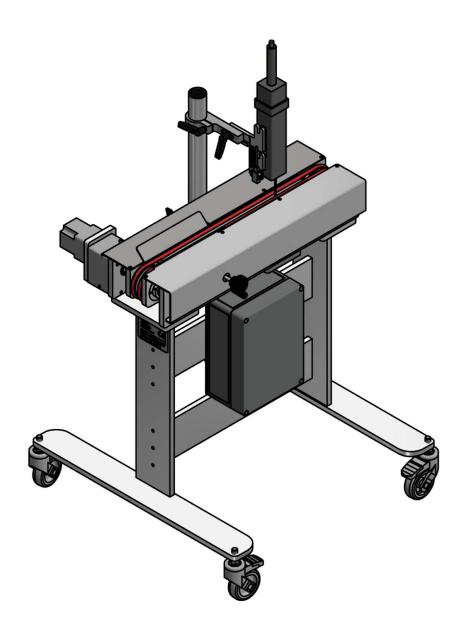

## MultiPRINT<sup>TM</sup> Standalone Printing Systems

## Model 095

- Designed to accomodate round products .75" 1.25" in diameter.
- Minimal setup and very quick changeover.
- Manual infeed and outfeed.

- Includes a print head bracket customized to the customer printer.
- Includes a sensor to trigger the printer.